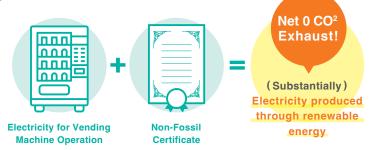

#### **Installation of Carbon Neutral Vending Machines**

#### Installation of Carbon Neutral Vending Machines

Based on a yearly energy usage of vending machines that corresponds to the Renewal Energy Non-Fossil Certificate\*, we are installing carbon neutral vending machines that can achieve real zero CO2 exhaust during their operating hours.

\*A certificate that helps visualize the non-fossil value of electricity generated by no-fossil-fuel power (a method for making electricity), which does not use fossil fuel derived from coal and petroleum.